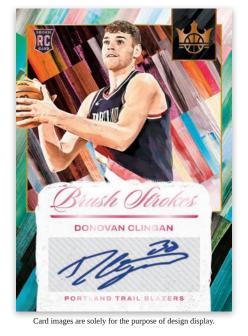

#### FRESH PAINT JADE

HOBBY INTERNATIONAL EXCLUSIVE

**BRUSH STROKES PINK** 

Card images are solely for the purpose of design display.

INTERNATIONAL EXCLUSIVE

### **SELLING POINTS**

- Court Kings returns for the 2024-25 NBA Season, offering some unique and art-based designs!
- The Court Kings International Blasters include 28 base or rookie cards including Rookies I, Rookies II, and Rookies III versions!
- Search for 2 Acetate Rookies per box that are exclusive to International Blaster Boxes! Also search for Acetate Rookies and Rookies IV Acetate cards, which are both International Blaster-exclusive!
- Find 4 inserts per box in sets such as Modern Strokes, Dressed to Impress, Artistry in Motion, and Double Exposure! Collectors should also search for the popular SSP Blank Slate!
- Search for exclusive Jade and Pink parallels, which are randomly inserted in International Blasters, for the following Autograph sets: Fresh Paint, Heir Apparent, Legacy Portrait Signatures, Brush Strokes, Impressionist Ink, and Masterstrokes!