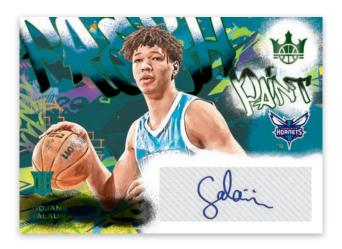

#### FRESH PAINT JADE

HOBBY INTERNATIONAL EXCLUSIVE

**BRUSH STROKES PINK** 

Card images are solely for the purpose of design display.

INTERNATIONAL EXCLUSIVE

### **SELLING POINTS**

- Court Kings returns for the 2024-25 NBA Season, offering some unique and art-based designs!
- The Court Kings International Blasters include 28 base or rookie cards including Rookies I, Rookies II, and Rookies III versions!
- Search for 2 Acetate Rookies per box that are exclusive to International Blaster Boxes! Also search for Acetate Rookies and Rookies IV Acetate cards, which are both International Blaster-exclusive!
- Find 4 inserts per box in sets such as Modern Strokes, Dressed to Impress, Artistry in Motion, and Double Exposure! Collectors should also search for the popular SSP Blank Slate!
- Search for exclusive Jade and Pink parallels, which are randomly inserted in International Blasters, for the following Autograph sets: Fresh Paint, Heir Apparent, Legacy Portrait Signatures, Brush Strokes, Impressionist Ink, and Masterstrokes!