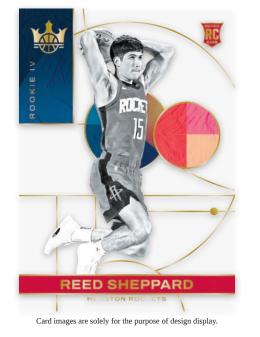

#### **ROOKIES IV ACETATE**

INTERNATIONAL BLASTER EXCLUSIVE

**ACETATE ROOKIES** 

Card images are solely for the purpose of design display.

INTERNATIONAL BLASTER EXCLUSIVE

**BASE OBSIDIAN** 

Search for International Blaster-exclusive Acetate Rookies and Rookies IV Acetate cards! Also search for base cards in parallels such as Jade (#'d/25) and Artist Proof. Collectors can also find Base cards in the new Burgundy (#'d/125) and Obsidian (#'d/8) parallels!