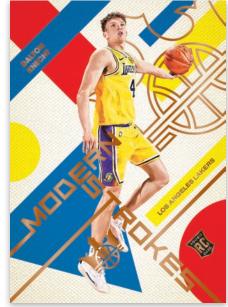

#### **MODERN STROKES AMBER**

Card images are solely for the purpose of design display.

INTERNATIONAL BLASTER EXCLUSIVE

**BLANK SLATE** 

Search for International Blaster-exclusive inserts in parallels such as Jade (#'d/49) and Pink (#'d/15)! Also search for these in the new Burgundy (#'d/125), Amber (#'d/99), and Obsidian (#'d/8) parallels! Collectors should also be on the look out for the popular Blank Slate SSP!