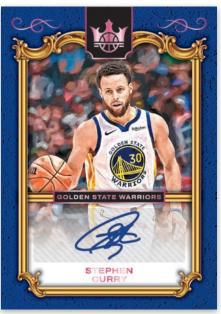

### **SELLING POINTS**

- Court Kings returns for the 2024-25 NBA Season, offering some unique and art-based designs!
- The Court Kings International Blasters include 28 base or rookie cards including Rookies I, Rookies II, and Rookies III versions!
- Search for 2 Acetate Rookies per box that are exclusive to International Blaster Boxes! Also search for Acetate Rookies and Rookies IV Acetate cards, which are both International Blaster-exclusive!
- Find 4 inserts per box in sets such as Modern Strokes, Dressed to Impress, Artistry in Motion, and Double Exposure! Collectors should also search for the popular SSP Blank Slate!
- Search for exclusive Jade and Pink parallels, which are randomly inserted in International Blasters, for the following Autograph sets: Fresh Paint, Heir Apparent, Legacy Portrait Signatures, Brush Strokes, Impressionist Ink, and Masterstrokes!